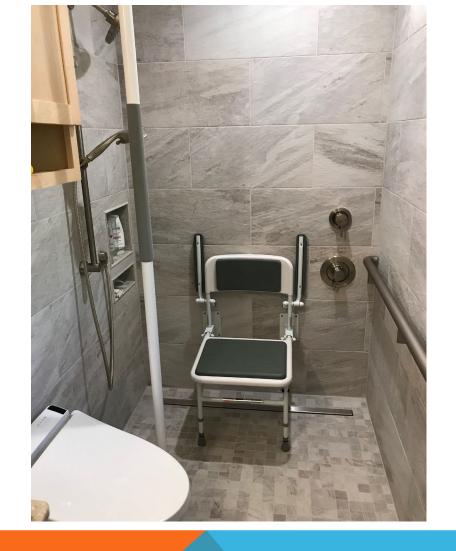

## BATHROOM RENOVATIONS BATHROOM RENOVATIONS

**ROLL-IN SHOWER ACRYLIC** 

### **ZERO ENTRY SHOWER**

**ROLL UNDER VANITY** 

**European Wet Room Before** 

BEFORE PHOTO OF A GARDEN/JACUZZI STYLE TUB

AFTER PHOTO IS A SAFE ACCESSIBLE WALK-IN TUB