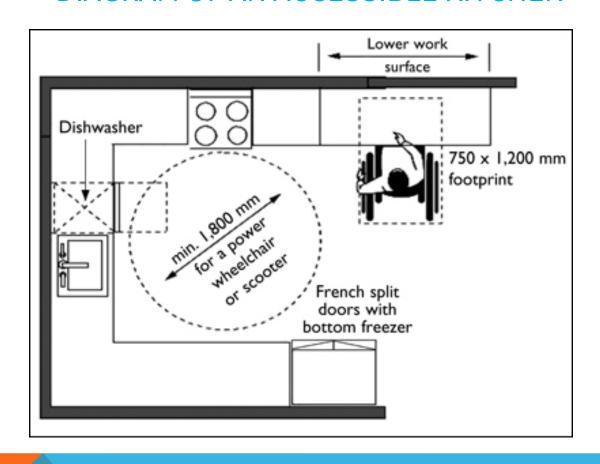

**Client Meeting** Goals **Home Assessment Report/Recommendations Floor Plans Architect Plans Permitting Job Site Management Turn-Key Solution** 

OROCESS

# RAMPS Primary and Secondary REBIESS



## RAMP CONSTRUCTION







## DOORWAY WIDENING RORENTERIOR OR INTERIOR OR EXTERIOR O



Pocket Door allows user to enter and exit easily. Zero threshold from floor to floor.



STAIRLIFT



## **CUSTOM CURVED STAIR LIFT**





JPL WERTICAL PLATFORM LIFT)



## Secondary or Primary Egress





## BATHROOM RENOVATIONS BATHROOM RENOVATIONS





**ROLL-IN SHOWER ACRYLIC** 



### **ZERO ENTRY SHOWER**





**ROLL UNDER VANITY** 

**European Wet Room Before** 











BEFORE PHOTO OF A GARDEN/JACUZZI STYLE TUB



AFTER PHOTO IS A SAFE ACCESSIBLE WALK-IN TUB



## DIAGRAM OF AN ACCESSIBLE KITCHEN





## **CEILING LIFT**

- Ideal solution for lifting and moving people from one place to another in all kinds of care environments
- With it mounted on the ceiling, you keep the floor space uncluttered
- Can be mounted in virtually any indoor space & reach anywhere in any room
- ❖ Weight range between 300lbs 1000lbs



## Thank You for having us!