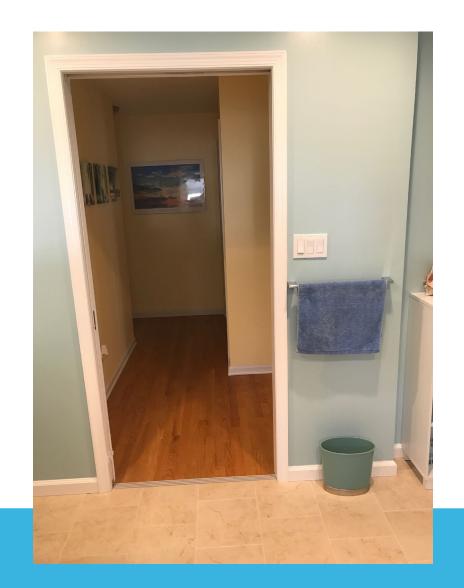

## DOORWAY WIDENING RORENTERIOR OR INTERIOR OR EXTERIOR O

Pocket Door allows user to enter and exit easily. Zero threshold from floor to floor.

STAIRLIFT