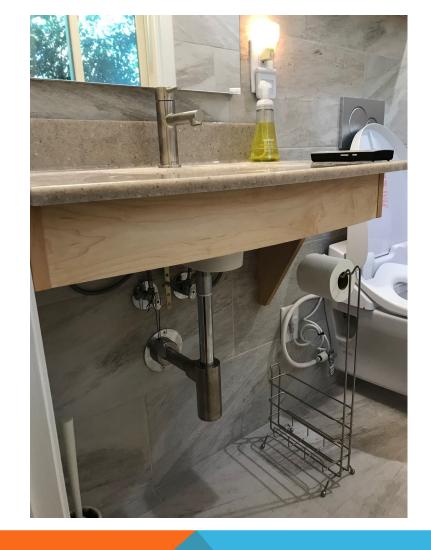

## BATHROOM RENOVATIONS BATHROOM RENOVATIONS

**ROLL-IN SHOWER ACRYLIC** 

### **ZERO ENTRY SHOWER**

**ROLL UNDER VANITY** 

**European Wet Room Before** 

BEFORE PHOTO OF A GARDEN/JACUZZI STYLE TUB

AFTER PHOTO IS A SAFE ACCESSIBLE WALK-IN TUB