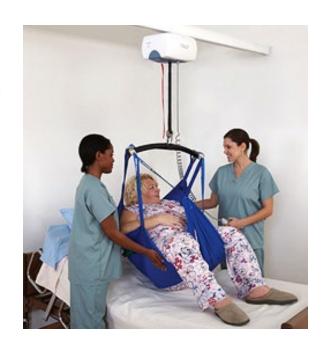

## **CEILING LIFT**

- Ideal solution for lifting and moving people from one place to another in all kinds of care environments
- With it mounted on the ceiling, you keep the floor space uncluttered
- Can be mounted in virtually any indoor space & reach anywhere in any room
- ❖ Weight range between 300lbs 1000lbs